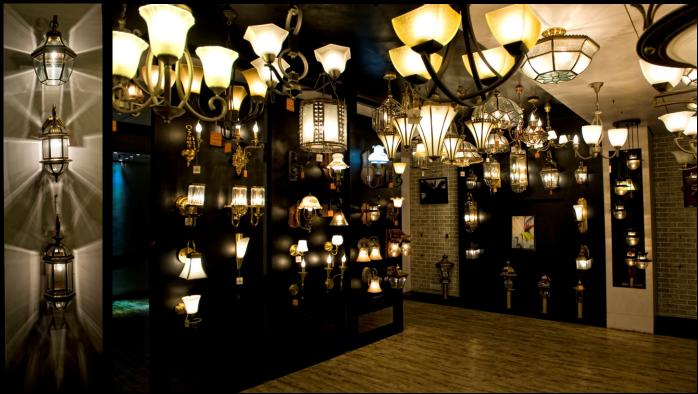

Our display is one of the Largest in the City, with over 1000 varieties for you to see, touch and feel before you buy. Spread across 3000sft, you will be spoilt with the choices that you are going to find here.

Keeping in mind the various tastes and needs of Our Clients and their Homes, we have Lamps available in various styles including Modern/Cotemporary, Classic/Venetian and Vintage/Antiques.

The Quality of all the products are of International Standards and are available in various finishes and materials like Crystals, Glass, Fabrics, Acrylic, Steel, Wood, Chrome, Brass and Bronze. A wide range of LED Lamps are also Available!