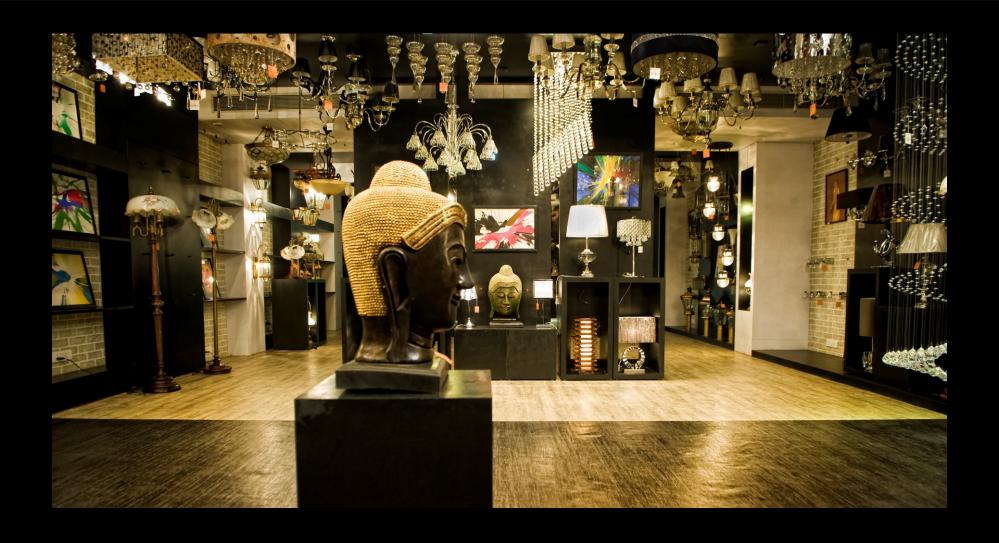

Our display is one of the Largest in the City, with over 1000 varieties for you to see, touch and feel before you buy. Spread across 3000sft, you will be spoilt with the choices that you are going to find here.

Keeping in mind the various tastes and needs of Our Clients and their Homes, we have Lamps available in various styles including Modern/Cotemporary, Classic/Venetian and Vintage/Antiques.

The Quality of all the products are of International Standards and are available in various finishes and materials like Crystals, Glass, Fabrics, Acrylic, Steel, Wood, Chrome, Brass and Bronze. A wide range of LED Lamps are also Available!